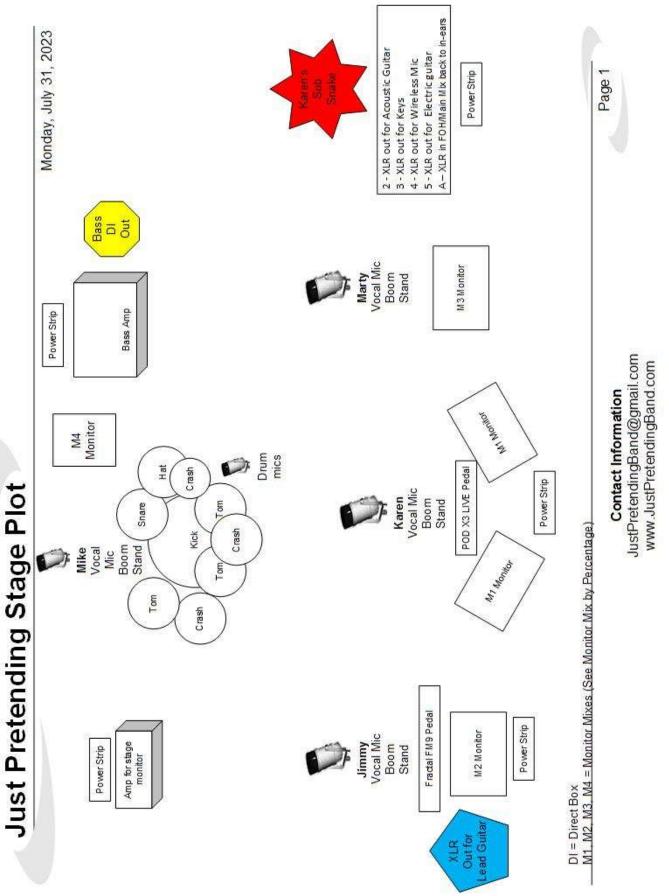

## Just Pretending Input List

## Just Pretending Input List

| Input                        | Method                       |
|------------------------------|------------------------------|
| Kick                         | Mic                          |
| Snare                        | Mic                          |
| Tom 1                        | Mic                          |
| Tom 2                        | Mic                          |
| Floor Tom                    | Mic                          |
| Overhead (L)                 | Mic                          |
| Overhead (R)                 | Mic                          |
| Ride                         | Mic                          |
| High Hat                     | Mic                          |
| Lead Guitar                  | XLR out of Fractal FM9 Pedal |
| Bass                         | Bass Amp DI                  |
| Karen Acoustic Guitar        | XLR (sub snake 2)            |
| Karen Keys (if applicable)   | XLR (sub snake 3)            |
| Karen Wireless Mic           | XLR (sub snake 4)            |
| Karen Electric Guitar        | XLR (sub snake 5)            |
| FOH/Main Mix back to in-ears | XLR (sub snake A)            |
| Jimmy Vocal (Lead Guitar)    | Mic – Boom Stand             |
| Karen Vocal (Center Stage)   | My Wireless Mic – Boom Stand |
| Marty Vocal (Bass)           | Mic – Boom Stand             |
| Mike Vocal (Drummer)         | Mic – Boom Stand             |

## **Monitor Mix by Percentage**

|         | Name                   | Lead<br>Vocals<br>(All Mics) | Other<br>Vocals | Lead<br>Guitar | Bass<br>Guitar | Rhythm<br>Elec/Acoustic | Kick | Snare |
|---------|------------------------|------------------------------|-----------------|----------------|----------------|-------------------------|------|-------|
| M1      | Karen<br>(Lead Vocal)  | 100                          | 80              | 0              | 0              | 30                      | 0    | 0     |
| M2      | Jimmy<br>(Lead Guitar) | 100                          | 80              | 50             | 30             | 30                      | 50   | 50    |
| M3      | Marty<br>(Bass Guitar) | 100                          | 80              | 50             | 50             | 30                      | 50   | 50    |
| M4      | Mike<br>(Drums)        | 100                          | 80              | 50             | 50             | 30                      | 100  | 50    |
| In-Ears | Karen<br>(in-ears)     | 100                          | 100             | 100            | 100            | 100                     | 100  | 100   |